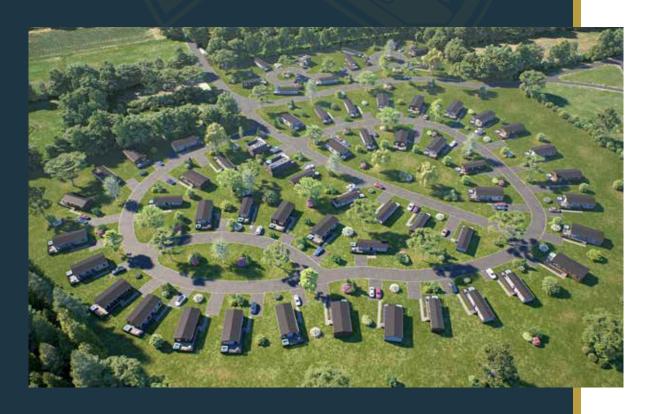

### GALTRES RETREAT

Nestled on the outskirts of the Yorkshire Moors outside Pickering.

### Opened in 2024 our most ambitious park to date.

Our plans include a restaurant, sports bar, private owners lounge, shop, gymnasium, luxury spa, swimming pool, children's play park and outdoor games field with picnic areas.

Spread over 130 acres of picturesque countryside, completed the park will boast a private owners lounge, gymnasium, sports bar along with future plans to add restaurant, swimming pool with several lakes, wooded walk areas and a VIP private gated development.

#### Gateway to the moors!

Galtres Retreat is situated on the outskirts of Pickering, just a 10 minute walk to the town centre.

- The North Yorkshire Moors Railway
- Flamingo Land Theme Park & Zoo
- Beck Isle Museum
- Eden Camp
- Whitby Abbey
- Castle Howard
- Dalby Forest
- Nunnington Hall