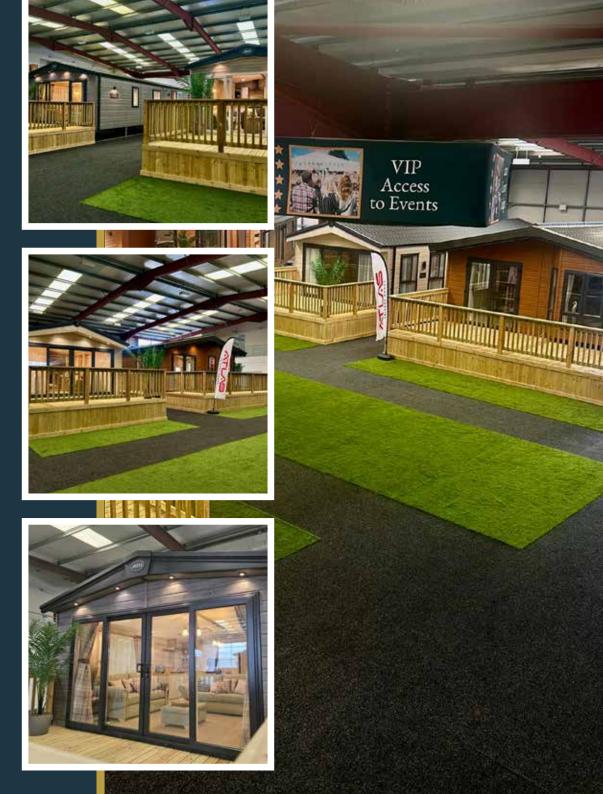

# INDOOR SHOWROOM

Prestige Country Parks have opened the UK's first indoor showroom, based at our new Galtres Retreat Country Park, offering potential purchasers the opportunity to view a range of lodges from ₹54,995 - ₹299,000.

Not only will you be able to view our extensive selection of lodges you also have the opportunity to choose exterior decking, hot tub upgrades, inventory kits, decking furniture, storage boxes and internal dress packs.