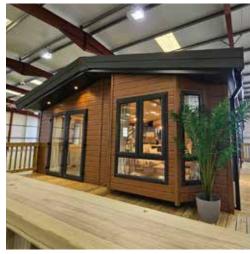

# INDOOR SHOWROOM

Prestige Country Parks have opened the UK's first indoor showroom, based at our new Galtres Retreat Country Park, offering potential purchasers the opportunity to view a range of lodges from ₹54,995 - ₹299,000.

Not only will you be able to view our extensive selection of lodges you also have the opportunity to choose exterior decking, hot tub upgrades, inventory kits, decking furniture, storage boxes and internal dress packs.