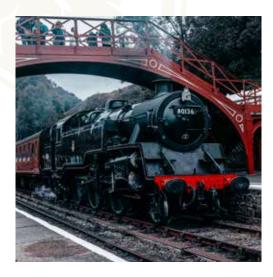

- Castle Howard
- Flamingo Land Theme Park & Zoo
- Brimham Rocks
- Whitby & West Cliff Beach
- Pickering Steam Railway