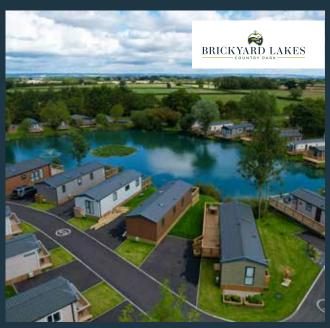

# BRICKYARD LAKES

Surrounded by the stunning North Yorkshire Moors National Park.

A stunning countryside location with two well-stocked fishing lakes.

Located in the heart of Ryedale and surrounded by the stunning North Yorkshire Moors National Park, Brickyard Lakes is known as one of the top lodge parks in Yorkshire, so it's the perfect base from which to explore the region.

And if you're a keen angler, you'll love the on-site resedential only fishing lakes!

# With plenty to see and do, where else would you want to be!

Brickyard Lakes is situated in a fabulous part of North Yorkshire known for its food scene. As well as award-wining restaurants, there's also a wealth of other things to do in the area and the famous North Yorkshire Moors is only a short drive away.